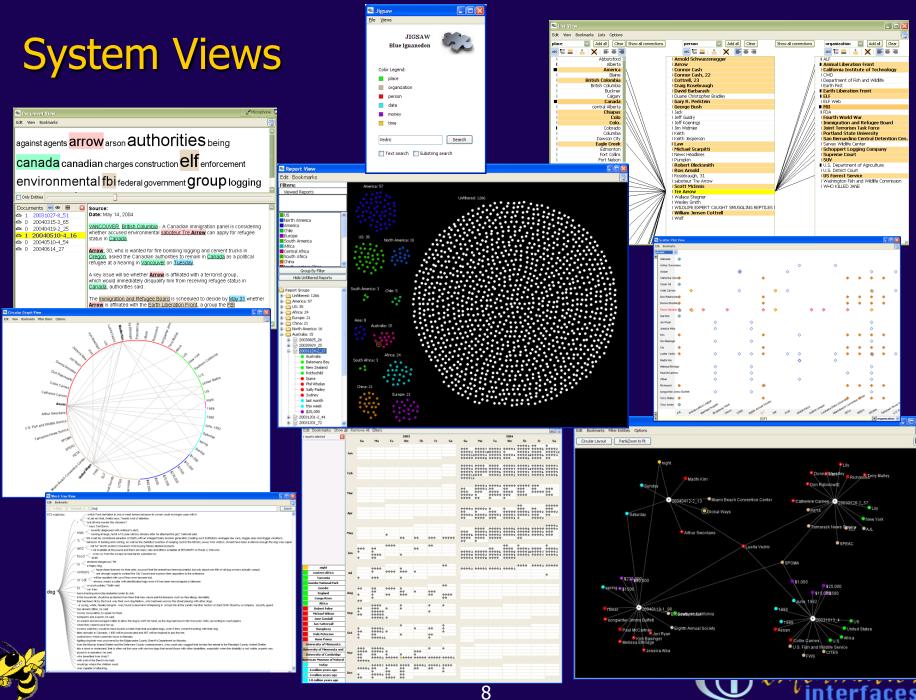

**Our Focus**

- Entities within the documents
  - Person, place, organization, phone number, date, license plate, etc.
- Thesis: A bigger story or insight from the documents will involve a set of interconnected entities working in coordination
- (We use entity identification software from others)





### Connections

- Entities relate/connect to each other to make a larger "story"
- Connection definition:
  - Two entities are connected if they appear in a document together
  - The more documents they appear in together, the stronger the connection





## Jigsaw

- Multiple visualizations (views) of documents, entities, & their connections
- Views are highly interactive and coordinated
- User actions generate events that are transmitted to and (possibly) reflected in other views









## The Need for Pixels



#### **Even More!**







#### **Even More!**







#### Demo Data

- NSF awards from 2000-now (abstract & key meta-data)
- Big thanks to Remco Chang & UNCC folks

• Demo focus: CSE awards (12,243)





IIS\_2006-2010.xml - WordPad

<u>File Edit View Insert Format Help</u>

#### 🗅 🚄 🖨 🗟 🛤 🐰 🖻 🛍 🗠 👒

#### <award>

<awardnumber>0915788</awardnumber> <title>III: Small: Supporting Investigative Analysts and Researchers in Sense-making across Large Document <nsforganization>IIS </nsforganization> cprograms>GRAPHICS & VISUALIZATION</programs> <startdate>August 1, 2009</startdate> <lastamendmentdate>July 13, 2009</lastamendmentdate> <principalinvestigator>Stasko, John</principalinvestigator> <state>GA</state> <organization>GA Tech Research Corporation - GA Institute