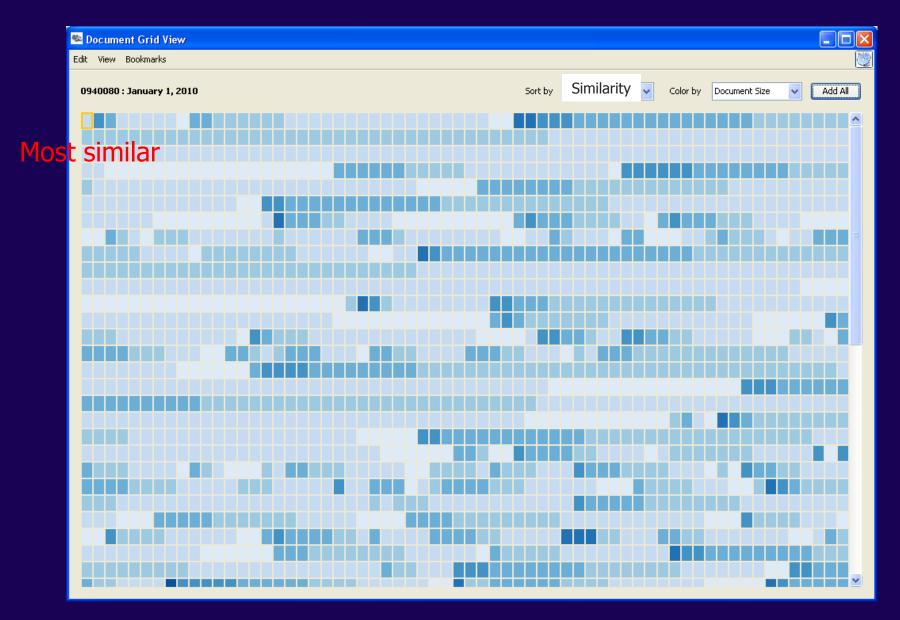

state>GA</organizationstate> <organizationzip>30332</organizationzip> <organizationphone>4048944819</organizationphone> <nsfdirectorate>CSE </nsfdirectorate> <programelementcodes>7453</programelementcodes> <programmeferencecodes>HPCC|9215|7923|7453</programmeferencecodes> <fieldofapplications>0116000 Human Subjects |</fieldofapplications> <awardnumber>0915788</awardnumber> <abstract>People routinely encounter and seek to make sense of large collections of data that include both </award>











#### Demo





#### What We're Working On

 Jigsaw is heavy on the user-directed visual exploration, but light on the automated computational analysis





## **Recommend Related Entities**







• Document themes & clustering











- Document themes & clustering
- Document similarity











- Document themes & clustering
- Document similarity
- Document summarization











- Document themes & clustering
- Document similarity
- Document summarization
- Sentiment analysis











#### Lessons Learned

- A quick recap of some things we've learned from working with partners from
  - Homeland security
  - Law enforcement
  - Intelligence analysis
  - Investigative reporting
  - Business intelligence

and from our experience developing systems like Jigsaw



# Intentionally provocative



#### Focus on the user's task & goals





## But in many instances, you don't know the questions





# As the data scales up, we still want interactive visualization





# Online algorithms are better than offline algorithms

– Real-time is great





#### For real systems, pragma