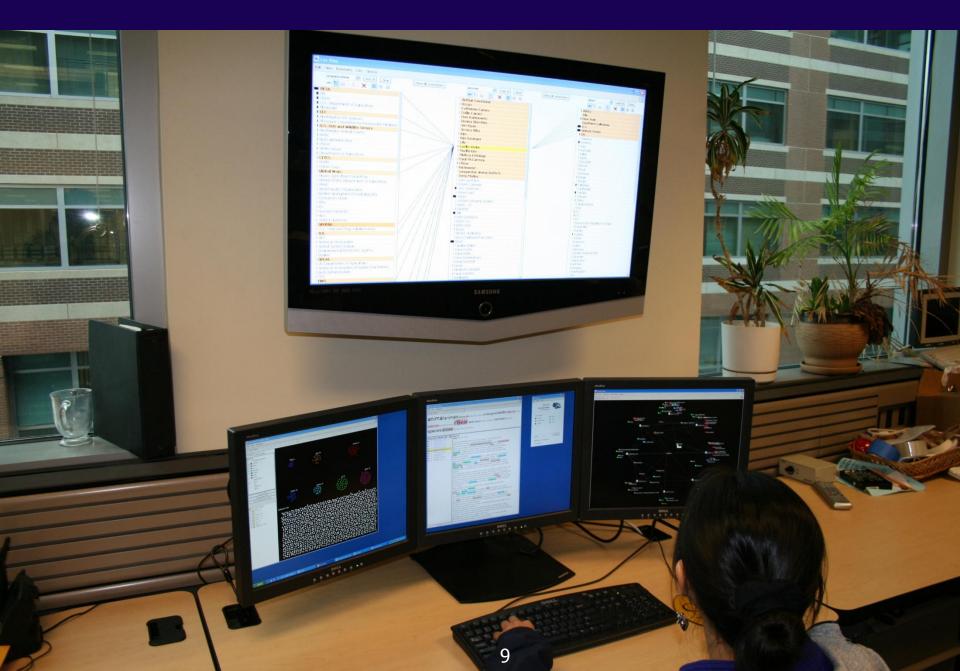

within the documents
  - Person, place, organization, phone number, date, license plate, etc.
- Thesis: A bigger story or insight from the documents will involve a set of interconnected entities working in coordination
- (We use entity identification software from others)





### Connections

- Entities relate/connect to each other to make a larger "story"
- Connection definition:
  - Two entities are connected if they appear in a document together
  - The more documents they appear in together, the stronger the connection





## Jigsaw

- Multiple visualizations (views) of documents, entities, & their connections
- Views are highly interactive and coordinated
- User actions generate events that are transmitted to and (possibly) reflected in other views









## The Need for Pixels



#### **Even More!**







#### **Even More!**







#### Demo Data

- NSF awards from 2000-now (abstract & key meta-data)
- Big thanks to Remco Chang & UNCC folks

• Demo focus: CSE awards (12,243)





IIS\_2006-2010.xml - WordPad

<u>File Edit View Insert Format Help</u>

#### 🗅 🚄 🖨 🗟 🛤 🐰 🖻 🛍 🗠 👒

#### <award>

<awardnumber>0915788</awardnumber> <title>III: Small: Supporting Investigative Analysts and Researchers in Sense-making across Large Document <nsforganization>IIS </nsforganization> cprograms>GRAPHICS & VISUALIZATION</programs> <startdate>August 1, 2009</startdate> <lastamendmentdate>July 13, 2009</lastamendmentdate> <principalinvestigator>Stasko, John</principalinvestigator> <state>GA</state> <organization>GA Tech Research Corporation - GA Institute of Technology </organizati