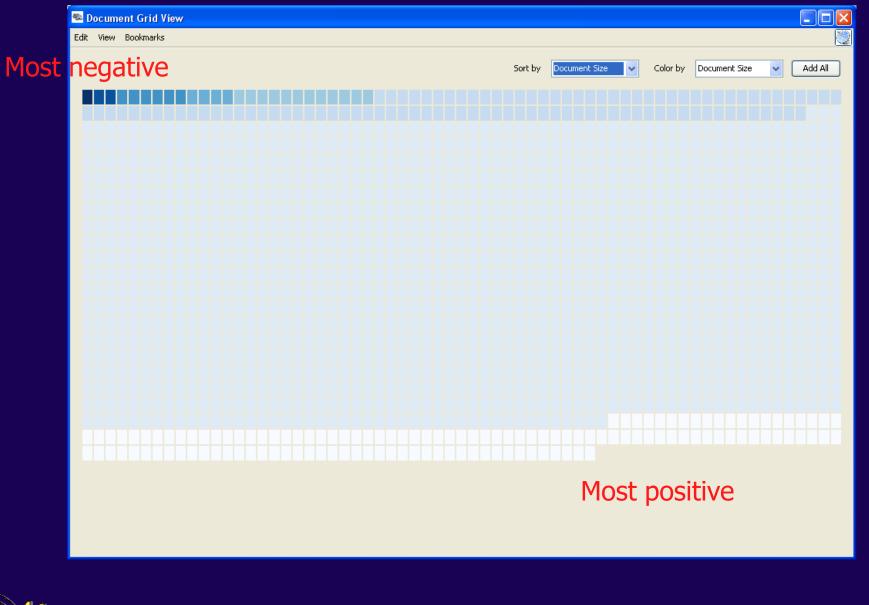

codes> <programmeferencecodes>HPCC|9215|7923|7453</programmeferencecodes> <fieldofapplications>0116000 Human Subjects |</fieldofapplications> <awardnumber>0915788</awardnumber> <abstract>People routinely encounter and seek to make sense of large collections of data that include both </award>











#### Demo





#### What We're Working On

 Jigsaw is heavy on the user-directed visual exploration, but light on the automated computational analysis





## **Recommend Related Entities**







• Document themes & clustering











- Document themes & clustering
- Document similarity











- Document themes & clustering
- Document similarity
- Document summarization











- Document themes & clustering
- Document similarity
- Document summarization
- Sentiment analysis











#### Lessons Learned

- A quick recap of some things we've learned from working with partners from
  - Homeland security
  - Law enforcement
  - Intelligence analysis
  - Investigative reporting
  - Business intelligence

and from our experience developing systems like Jigsaw



# Intentionally provocative



#### Focus on the user's task & goals





## But in many instances, you don't know the questions





# As the data scales up, we still want interactive visualization





# Online algorithms are better than offline algorithms

– Real-time is great





#### For real systems, pragmatics matter

- "Common" programming languages
- Others must be able to access your code
- Documentation, tutorials, ...
- "Good" is usually good enough, especially at first
  - (great would be wonder