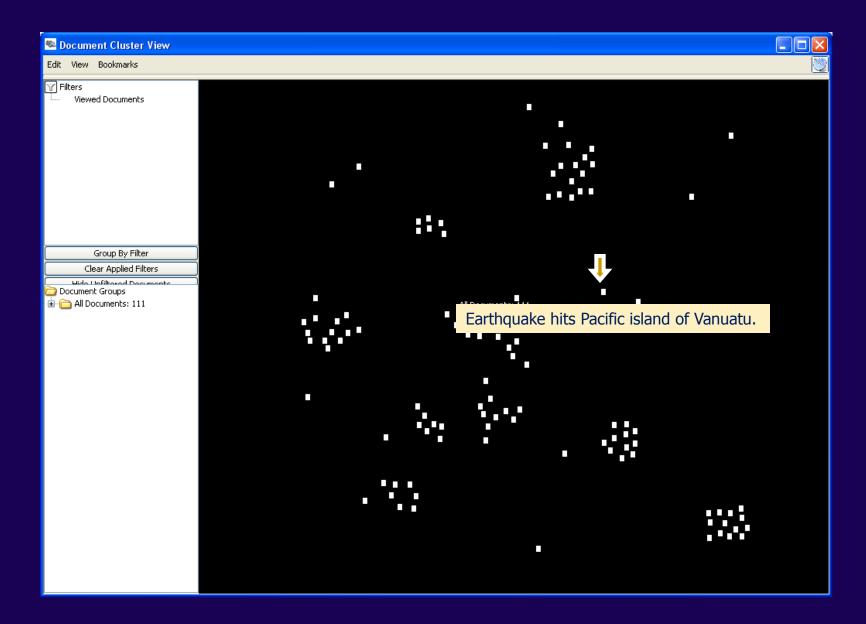

4048944819</organizationphone> <nsfdirectorate>CSE </nsfdirectorate> <programelementcodes>7453</programelementcodes> <programmeferencecodes>HPCC|9215|7923|7453</programmeferencecodes> <fieldofapplications>0116000 Human Subjects |</fieldofapplications> <awardnumber>0915788</awardnumber> <abstract>People routinely encounter and seek to make sense of large collections of data that include both </award>











#### Demo





#### What We're Working On

 Jigsaw is heavy on the user-directed visual exploration, but light on the automated computational analysis





## **Recommend Related Entities**







• Document themes & clustering











- Document themes & clustering
- Document similarity











- Document themes & clustering
- Document similarity
- Document summarization











- Document themes & clustering
- Document similarity
- Document summarization
- Sentiment analysis











#### Lessons Learned

- A quick recap of some things we've learned from working with partners from
  - Homeland security
  - Law enforcement
  - Intelligence analysis
  - Investigative reporting
  - Business intelligence

and from our experience developing systems like Jigsaw



# Intentionally provocative



#### Focus on the user's task & goals





## But in many instances, you don't know the questions





# As the data scales up, we still want interactive visualization





# Online algorithms are better than offline algorithms

– Real-time is great





#### For real systems, pragmatics matter

- "Common" programming languages
- Others must be able to access your code
-