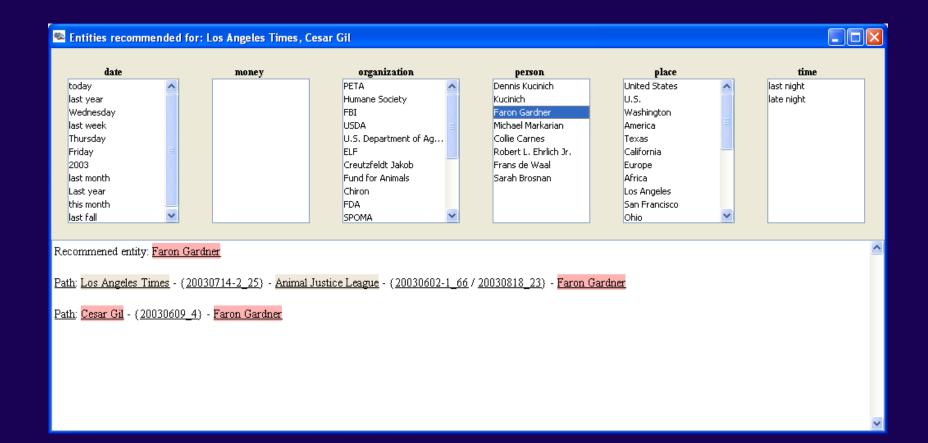

ponsored Programs </organizationstreetaddress> <organizationcitv>Atlanta </organizationcity> <organizationstate>GA</organizationstate> <organizationzip>30332</organizationzip> <organizationphone>4048944819</organizationphone> <nsfdirectorate>CSE </nsfdirectorate> <programelementcodes>7453</programelementcodes> <programmeferencecodes>HPCC|9215|7923|7453</programmeferencecodes> <fieldofapplications>0116000 Human Subjects |</fieldofapplications> <awardnumber>0915788</awardnumber> <abstract>People routinely encounter and seek to make sense of large collections of data that include both </award>











#### Demo





#### What We're Working On

 Jigsaw is heavy on the user-directed visual exploration, but light on the automated computational analysis





## **Recommend Related Entities**







• Document themes & clustering











- Document themes & clustering
- Document similarity











- Document themes & clustering
- Document similarity
- Document summarization











- Document themes & clustering
- Document similarity
- Document summarization
- Sentiment analysis











#### Lessons Learned

- A quick recap of some things we've learned from working with partners from
  - Homeland security
  - Law enforcement
  - Intelligence analysis
  - Investigative reporting
  - Business intelligence

and from our experience developing systems like Jigsaw



# Intentionally provocative



#### Focus on the user's task & goals





## But in many instances, you don't know the questions





# As the data scales up, we still want interactive visualization





# Onl